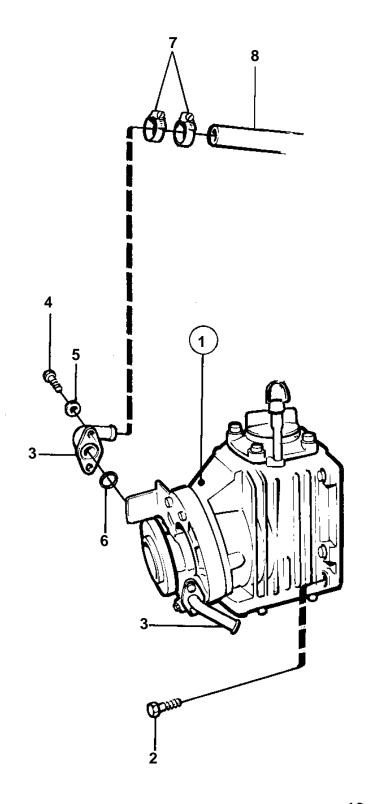

## MD2010A, MD2020A, MD2030A, MD2040A

7746800 - 44 - 218

| REF | PART NO. | QTY | DESCRIPTION                | SEE SEC. | NOTES                             |
|-----|----------|-----|----------------------------|----------|-----------------------------------|
| 1   |          | 1   |                            |          |                                   |
|     |          |     |                            | 212      |                                   |
| 2   | 965185   | 6   | Flange screw               |          |                                   |
| 3   |          | 2   | Flange screw Coolant pipe  |          | Included in complete reverse gear |
| 4   |          | 4   | Screw                      |          | Included in complete reverse gear |
| 5   |          | 1   | Spring washer              |          | Included in complete reverse gear |
| 6   |          | 2   | Spring washer Sealing ring |          | Included in complete reverse gear |
| 7   | 961666   | 2   | Hose clamp                 |          | included in complete reverse gear |
| 8   | 901000   | X   | Hose clamp                 |          | Intaka ana watau mwan             |
| 0   | 943369   |     | nose                       |          | Intake-sea water pump.            |
|     |          |     |                            |          |                                   |
|     |          |     |                            |          |                                   |
|     |          |     |                            |          |                                   |
|     |          |     |                            |          |                                   |
|     |          |     |                            |          |                                   |
|     |          |     |                            |          |                                   |
|     |          |     |                            |          |                                   |
|     |          |     |                            |          |                                   |
|     |          |     |                            |          |                                   |
|     |          |     |                            |          |                                   |
|     |          |     |                            |          |                                   |
|     |          |     |                            |          |                                   |
|     |          |     |                            |          |                                   |
|     |          |     |                            |          |                                   |
|     |          |     |                            |          |                                   |
|     |          |     |                            |          |                                   |
|     |          |     |                            |          |                                   |
|     |          |     |                            |          |                                   |
|     |          |     |                            |          |                                   |
|     |          |     |                            |          |                                   |
|     |          |     |                            |          |                                   |
|     |          |     |                            |          |                                   |
|     |          |     |                            |          |                                   |
|     |          |     |                            |          |                                   |
|     |          |     |                            |          |                                   |
|     |          |     |                            |          |                                   |
|     |          |     |                            |          |                                   |
|     |          |     |                            |          |                                   |
|     |          |     |                            |          |                                   |
|     |          |     |                            |          |                                   |
|     |          |     |                            |          |                                   |
|     |          |     |                            |          |                                   |
|     |          |     |                            |          |                                   |
|     |          |     |                            |          |                                   |
|     |          |     |                            |          |                                   |
|     |          |     |                            |          |                                   |
|     |          |     |                            |          |                                   |
|     |          |     |                            |          |                                   |
|     |          |     |                            |          |                                   |
|     |          |     |                            |          |                                   |
|     |          |     |                            |          |                                   |
|     |          |     |                            |          |                                   |
|     |          |     |                            |          |                                   |
|     |          |     |                            |          |                                   |
|     |          |     |                            |          |                                   |
|     |          |     |                            |          |                                   |
|     |          |     |                            |          |                                   |
|     |          |     |                            |          |                                   |
|     |          |     |                            |          |                                   |
|     |          |     |                            |          |                                   |
|     |          |     |                            |          |                                   |
|     |          |     |                            |          |                                   |
|     |          |     |                            |          |                                   |
|     |          |     |                            |          |                                   |
|     |          |     |                            |          |                                   |
|     |          |     |                            |          |                                   |
|     |          |     |                            |          |                                   |